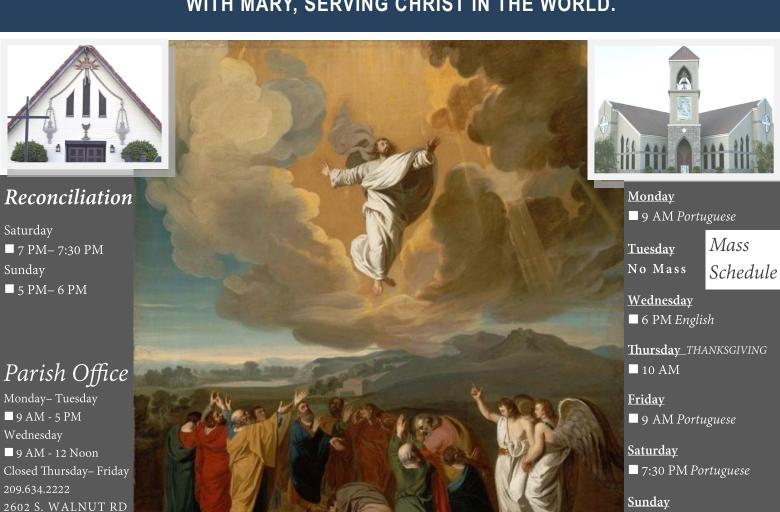

#### Monday • Segunda-Feira, November/Novembro: 19

9:00am - Português

† Almas do purgatório

#### Tuesday • Terça-Feira, November/Novembro: 20

No Mass / Não Haverá Missa

#### Wednesday • Quarta-Feira, November/Novembro: 21

6:00pm - English / All Saints Vigil Mass

Teams of Our Lady, US Super Region for all members living and deceased

#### Thursday • Quinta-Feira, November/Novembro: 22

10:00am - Bilingual / Bilingue

† José Jordão – da família

#### Friday • Sexta-Feira, November/Novembro: 23

#### 9:00am - Português

- † Laurentina Ponceano da filha Laurentina e José
- † Maria Fagundes de Guiomar Fagundes
- † José Silveira Alves da esposa Teresa
- † Felicíssimo Carvalheira de Zélia e Tony Freitas
- † Serafim Azevedo e José Brasil da esposa e irmã
- † Maria de Jesus Martins
- † José Xavier e defuntos de Teresa Xavier
- † Francisco e Rosa Freitas de Gerardo e Filomena Freitas
- † Pais e sogros de Maria José de Maria José Soares

#### Saturday • Sábado, November/Novembro: 24

#### 7:30pm - Português

† Madalena da Glória Borges – do filho Fernando Borges

#### Sunday • Domingo, November/Novembro: 25