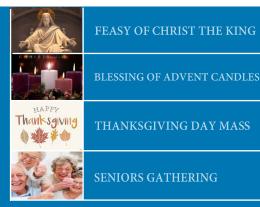

# Thanksgiving Nay Mass

■ 10 AM

# Feast of Christ our King

In honor of the Feast of Christ our King, we are recommitting our parish to Christ our King on the weekend of November 24-25. We are asking all groups, ministries and organizations that belong to our parish, to attend one of our masses on this weekend, and recommit to their group, ministry or organization during the prayers of the faithful. We thank you for your service to our parish and Christ our King.

#### ADVENT CANDLES

There will be a blessing of advent candles the weekend of December 1-2.

Please bring your family's advent candles to any of the Masses those days to have your candles blessed.

Advent candles will be available in the back of the church.

# Seniors' Gathering

Thursday, December 6th

■ 10 AM