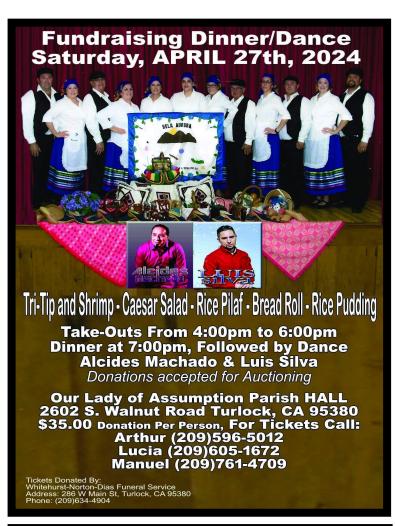

## Children's Folklore Dancing

Practice for the Festa begins

Monday, June 24th 6:30 PM-7:30 PM

OLA Festa folk dancing practices will be on Mondays and Wednesdays from 6:30 PM-7:30 PM beginning June 24<sup>th</sup>. They will take place behind the first church for elementary age students beginning at age 4, no younger. Sorry for the error last week. Please mark your calendars!

If your child has outgrown her folk dance skirt from previous years, please bring it to the first practice, so we can recycle it. Many thanks to our folk dance teachers this year! If you have any questions, call Mary Borba at 209 581-1942.

## Festa Meeting

Monday, April 22nd

6:30 PM Mass in First Church

Meeting to follow in Parish Hall

Would you like your child to learn another language as part of their regular school day? Hilmar school district is now enrolling students for kindergarten and offers programs in Portuguese and in Spanish. Space is limited. If you are interested in registering your child or you would like more information about these programs, please contact the Elim school office at 209-667-1082.