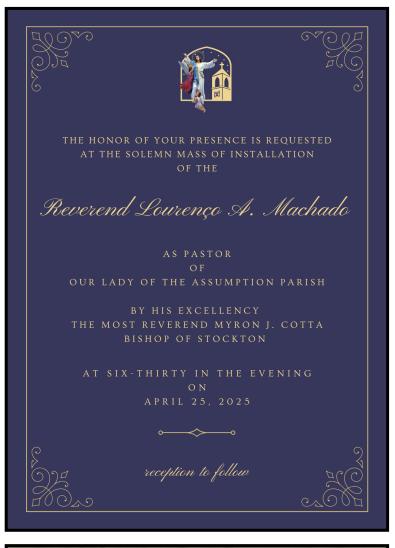

#### FRIDAY, APRIL 25TH SOLEMN MASS OF INSTALLATION OF FR. LARRY AS PASTOR

6:30 PM Join us as we attend Mass + the reception after!